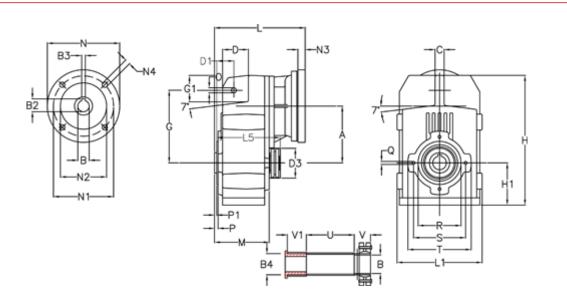

## **Measures**

| A = 175.75 | D1 = 56.5  | 15 = 200.0 | P1                                 | = 3.5    | V = 49  |
|------------|------------|------------|------------------------------------|----------|---------|
| B = 42     | d3 = 100   | M = 144.0  | Q                                  | = M12x19 | V1 = 49 |
| B1 = 14    | G = 218    | N = 160    | R                                  | = 130    |         |
| B2 = 16.3  | G1 = 97.5  | N1 = 130   | S                                  | = 165    |         |
| B3 = 5     | H = 389.0  | N2 = 110   | Т                                  | = 200    |         |
| B4 = 42    | H1 = 116.0 | N4 = M8x16 | Tightening torque Nm adapter bushi | ng = 6.0 |         |
| C = 16     | L = 246.0  | O = 14     | Tightening torque Nm shrink disc   | = 10.0   |         |
| D = 79.0   | L1 = 242   | P = 7.5    | U                                  | = 82.0   |         |
|            |            |            |                                    |          |         |